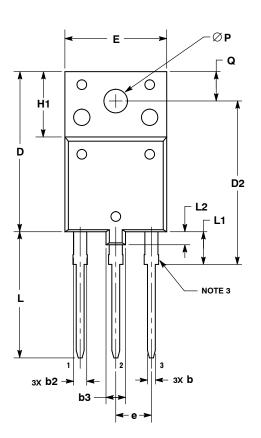

TO-3PF-3L CASE 340AH **ISSUE A** 

**DATE 09 JAN 2015** 

- NOTES:
  1. DIMENSIONING AND TOLERANCING PER ASME Y14.5M, 2009.
  2. CONTROLLING DIMENSION: MILLIMETERS.
  3. CONTOUR UNCONTROLLED IN THIS AREA (6 PLACES).
  4. DIMENSIONS D AND E DO NOT INCLUDE MOLD FLASH OR GATE PROTRUSIONS. MOLD FLASH AND GATE PROTRUSIONS NOT TO EXCEED 0.13 PER SIDE. THESE DIMENSIONS ARE TO BE MEASURED AT THE OUTERNOST EXTREME OF THE PLASTIC BODY.
  5. DIMENSION DE DOES NOT INCLUDE DAMBAR PROTRUSION.
- LEAD WIDTH INCLUDING PROTRUSION SHALL NOT EXCEED 2.20.

|     | MILLIMETERS |       |  |
|-----|-------------|-------|--|
| DIM | MIN         | MAX   |  |
| Α   | 5.30        | 5.70  |  |
| A1  | 2.80        | 3.20  |  |
| A2  | 3.10        | 3.50  |  |
| А3  | 1.80        | 2.20  |  |
| p   | 0.65        | 0.95  |  |
| b2  | 1.90        | 2.15  |  |
| b3  | 3.80        | 4.20  |  |
| С   | 0.80        | 1.10  |  |
| D   | 24.30       | 24.70 |  |
| D2  | 24.70       | 25.30 |  |
| D3  | 3.30        | 3.70  |  |
| Е   | 15.30       | 15.70 |  |
| е   | 5.35        | 5.55  |  |
| H1  | 9.80        | 10.20 |  |
| Г   | 19.10       | 19.50 |  |
| L1  | 4.80        | 5.20  |  |
| L2  | 1.90        | 2.20  |  |
| Р   | 3.40        | 3.80  |  |
| Ø   | 4.30        | 4.70  |  |