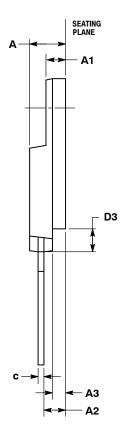

TO-3PF-3L CASE 340AH **ISSUE A** 

**DATE 09 JAN 2015** 

- NOTES:
  1. DIMENSIONING AND TOLERANCING PER ASME Y14.5M, 2009.
  2. CONTROLLING DIMENSION: MILLIMETERS.
  3. CONTOUR UNCONTROLLED IN THIS AREA (6 PLACES).
  4. DIMENSIONS D AND E DO NOT INCLUDE MOLD FLASH OR GATE PROTRUSIONS. MOLD FLASH AND GATE PROTRUSIONS NOT TO EXCEED 0.13 PER SIDE. THESE DIMENSIONS ARE TO BE MEASURED AT THE OUTERNOST EXTREME OF THE PLASTIC BODY.
  5. DIMENSION DE DOES NOT INCLUDE DAMBAR PROTRUSION.
- LEAD WIDTH INCLUDING PROTRUSION SHALL NOT EXCEED 2.20.

|     | MILLIMETERS |       |  |
|-----|-------------|-------|--|
| DIM | MIN         | MAX   |  |
| Α   | 5.30        | 5.70  |  |
| A1  | 2.80        | 3.20  |  |
| A2  | 3.10        | 3.50  |  |
| А3  | 1.80        | 2.20  |  |
| p   | 0.65        | 0.95  |  |
| b2  | 1.90        | 2.15  |  |
| b3  | 3.80        | 4.20  |  |
| С   | 0.80        | 1.10  |  |
| D   | 24.30       | 24.70 |  |
| D2  | 24.70       | 25.30 |  |
| D3  | 3.30        | 3.70  |  |
| Е   | 15.30       | 15.70 |  |
| е   | 5.35        | 5.55  |  |
| H1  | 9.80        | 10.20 |  |
| Г   | 19.10       | 19.50 |  |
| L1  | 4.80        | 5.20  |  |
| L2  | 1.90        | 2.20  |  |
| Р   | 3.40        | 3.80  |  |
| Ø   | 4.30        | 4.70  |  |