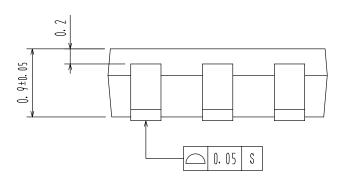

CPH6 CASE 318BD ISSUE O

**DATE 30 NOV 2011** 

| DOCUMENT NUMBER: | 98AON65440E | Electronic versions are uncontrolled except when accessed directly from the Document Repository.<br>Printed versions are uncontrolled except when stamped "CONTROLLED COPY" in red. |             |
|------------------|-------------|-------------------------------------------------------------------------------------------------------------------------------------------------------------------------------------|-------------|
| DESCRIPTION:     | СРН6        |                                                                                                                                                                                     | PAGE 1 OF 1 |