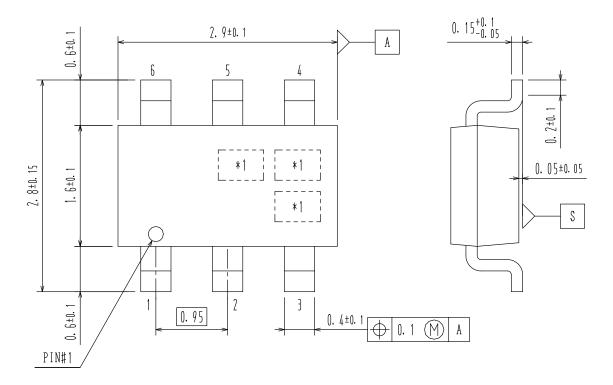

CPH6 CASE 318BD ISSUE O

**DATE 30 NOV 2011** 

| DOCUMENT NUMBER: | 98AON65440E | Electronic versions are uncontrolled except when accessed directly from the Document Repository.<br>Printed versions are uncontrolled except when stamped "CONTROLLED COPY" in red. |             |
|------------------|-------------|-------------------------------------------------------------------------------------------------------------------------------------------------------------------------------------|-------------|
| DESCRIPTION:     | СРН6        |                                                                                                                                                                                     | PAGE 1 OF 1 |