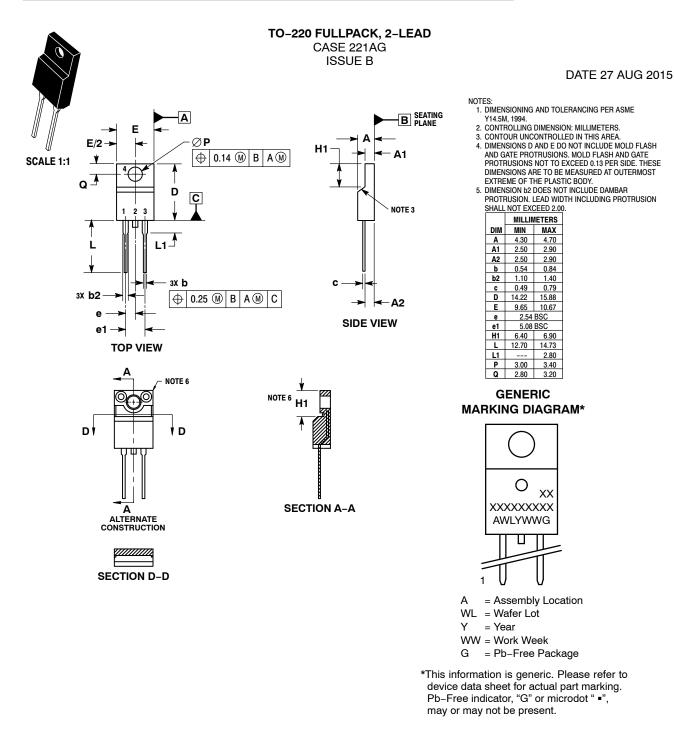

| DOCUMENT NUMBER:                                                                                                                                                                                                                                                                                                                                                                                                                                                                                                                                                                                                                                                                                                                                                 | 98AON52563E             | Electronic versions are uncontrolled except when accessed directly from the Document Repository.<br>Printed versions are uncontrolled except when stamped "CONTROLLED COPY" in red. |             |
|------------------------------------------------------------------------------------------------------------------------------------------------------------------------------------------------------------------------------------------------------------------------------------------------------------------------------------------------------------------------------------------------------------------------------------------------------------------------------------------------------------------------------------------------------------------------------------------------------------------------------------------------------------------------------------------------------------------------------------------------------------------|-------------------------|-------------------------------------------------------------------------------------------------------------------------------------------------------------------------------------|-------------|
| DESCRIPTION:                                                                                                                                                                                                                                                                                                                                                                                                                                                                                                                                                                                                                                                                                                                                                     | TO-220 FULLPACK, 2-LEAD |                                                                                                                                                                                     | PAGE 1 OF 1 |
| ON Semiconductor and () are trademarks of Semiconductor Components Industries, LLC dba ON Semiconductor or its subsidiaries in the United States and/or other countries.<br>ON Semiconductor reserves the right to make changes without further notice to any products herein. ON Semiconductor makes no warranty, representation or guarantee regarding the suitability of its products for any particular purpose, nor does ON Semiconductor assume any liability arising out of the application or use of any product or circuit, and specifically disclaims any and all liability, including without limitation special, consequential or incidental damages. ON Semiconductor does not convey any license under its patent rights nor the rights of others. |                         |                                                                                                                                                                                     |             |