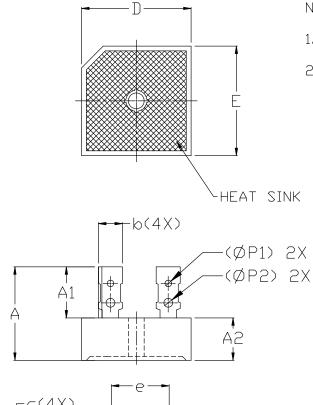

## **ONSEM**

ISSUE C

NDTES:

1.

DATE 15 NOV 2023

| DIM | MILLIMETERS |        |        |  |
|-----|-------------|--------|--------|--|
|     | MIN,        | NDM,   | MAX.   |  |
| А   | 30.500      |        |        |  |
| A1  | 19.270 REF  |        |        |  |
| A2  | 10.970      | 11.100 | 11.230 |  |
| ØΡ  | 5.080       | 5.335  | 5,590  |  |
| D   | 28.500      | 28.750 | 29.000 |  |
| E   | 28.500      | 28.750 | 29.000 |  |
| b   | 0.970       | 1.020  | 1.070  |  |
| е   | 17.100      | 18.100 | 19.100 |  |
| e1  | 17.100      | 18.100 | 19.100 |  |
| e2  | 10,400      | 11.400 | 12.400 |  |

DIMENSIONING AND TOLERANCING

CONFORM TO ASME Y14.5-2018.

2. ALL DIMENSION ARE IN

MILLIMETERS,

| DOCUMENT NUMBER:                                                                                                                                                                                                                                                                                                                                                                                                                                                                                                                                                                                                                                                                                      | 98AON13489G                      | Electronic versions are uncontrolled except when accessed directly from the Document Repository.<br>Printed versions are uncontrolled except when stamped "CONTROLLED COPY" in red. |             |  |
|-------------------------------------------------------------------------------------------------------------------------------------------------------------------------------------------------------------------------------------------------------------------------------------------------------------------------------------------------------------------------------------------------------------------------------------------------------------------------------------------------------------------------------------------------------------------------------------------------------------------------------------------------------------------------------------------------------|----------------------------------|-------------------------------------------------------------------------------------------------------------------------------------------------------------------------------------|-------------|--|
| DESCRIPTION:                                                                                                                                                                                                                                                                                                                                                                                                                                                                                                                                                                                                                                                                                          | GBPC4 28.75x28.75x11.10, MODEL 2 |                                                                                                                                                                                     | PAGE 2 OF 2 |  |
| onsemi and ONSEMi are trademarks of Semiconductor Components Industries, LLC dba onsemi or its subsidiaries in the United States and/or other countries. onsemi reserves the right to make changes without further notice to any products herein. onsemi makes no warranty, representation or guarantee regarding the suitability of its products for any particular purpose, nor does onsemi assume any liability arising out of the application or use of any product or circuit, and specifically disclaims any and all liability, including without limitation special, consequential or incidental damages. onsemi does not convey any license under its patent rights nor the rights of others. |                                  |                                                                                                                                                                                     |             |  |