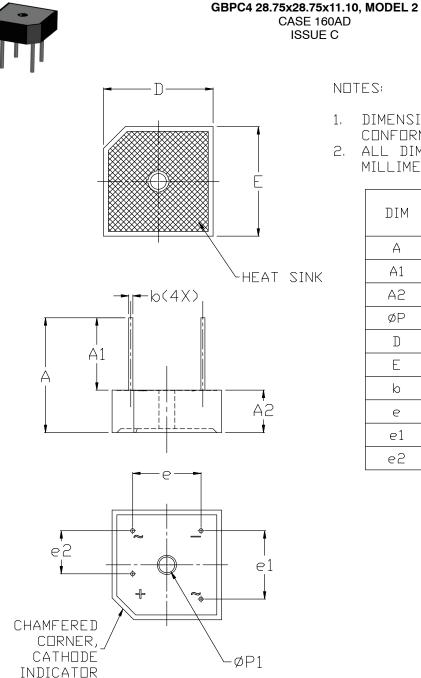

ISSUE C

DATE 15 NOV 2023

**ONSEM** 

CHAMFERED CORNER, CATHODE INDICATOR NDTES:

- 1. DIMENSIONING AND TOLERANCING CONFORM TO ASME Y14.5-2018.
- 2. ALL DIMENSION ARE IN MILLIMETERS.

| DIM | MILLIMETERS |        |        |  |
|-----|-------------|--------|--------|--|
|     | MIN.        | NDM.   | MAX.   |  |
| А   | 21.500      | 23.000 | 24.500 |  |
| A1  | 13.270 REF  |        |        |  |
| A2  | 10.970      | 11.100 | 11.230 |  |
| ØР  | 5.080       | 5.335  | 5.590  |  |
| ØP1 | 1.780 REF   |        |        |  |
| ØP2 | 2.360 REF   |        |        |  |
| D   | 28.500      | 28.750 | 29.000 |  |
| E   | 28.500      | 28.750 | 29.000 |  |
| b   | 6.350 TYP   |        |        |  |
| С   | 0.760       | 0.810  | 0,860  |  |
| e   | 13.300      | 14.300 | 15.300 |  |
| e1  | 17.100      | 18.100 | 19.100 |  |
| e2  | 15,500      | 16,550 | 17.600 |  |

| DOCUMENT NUMBER:                                                                                                                                                                                                                                                                                                                                                                                                                                                                                                                                                                                                                                                                                                   | 98AON13489G                      | Electronic versions are uncontrolled except when accessed directly from the Document Repository.<br>Printed versions are uncontrolled except when stamped "CONTROLLED COPY" in red. |             |  |  |
|--------------------------------------------------------------------------------------------------------------------------------------------------------------------------------------------------------------------------------------------------------------------------------------------------------------------------------------------------------------------------------------------------------------------------------------------------------------------------------------------------------------------------------------------------------------------------------------------------------------------------------------------------------------------------------------------------------------------|----------------------------------|-------------------------------------------------------------------------------------------------------------------------------------------------------------------------------------|-------------|--|--|
| DESCRIPTION:                                                                                                                                                                                                                                                                                                                                                                                                                                                                                                                                                                                                                                                                                                       | GBPC4 28.75x28.75x11.10, MODEL 1 |                                                                                                                                                                                     | PAGE 1 OF 2 |  |  |
| onsemi and ONSEMi are trademarks of Semiconductor Components Industries, LLC dba onsemi or its subsidiaries in the United States and/or other countries. onsemi reserves the right to make changes without further notice to any products herein. onsemi makes no warrantly, representation or guarantee regarding the suitability of its products for any particular purpose, nor does onsemi assume any liability arising out of the application or use of any product or circuit, and specifically disclarially disclams any and all liability, including without limitation special, consequential or incidental damages. onsemi does not convey any license under its patent rights nor the rights of others. |                                  |                                                                                                                                                                                     |             |  |  |