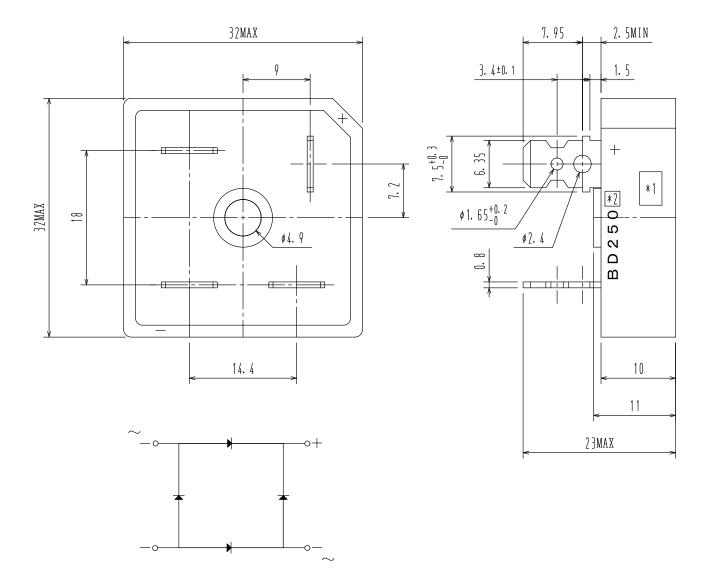

## GBPC 32x32 / DBD250 CASE 160AB ISSUE O

**DATE 30 APR 2012** 

| DOCUMENT NUMBER: | 98AON79624E         | Electronic versions are uncontrolled except when accessed directly from the Document Repository.<br>Printed versions are uncontrolled except when stamped "CONTROLLED COPY" in red. |             |
|------------------|---------------------|-------------------------------------------------------------------------------------------------------------------------------------------------------------------------------------|-------------|
| DESCRIPTION:     | GBPC 32X32 / DBD250 |                                                                                                                                                                                     | PAGE 1 OF 1 |