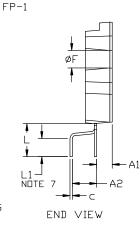

DATE 08 AUG 2023

DUSem

SIDE VIEW

NDTES:

- DIMENSIONING AND TOLERANCING PER ASME Y14.5M, 1. 2009
- CONTROLLING DIMENSIONS: MILLIMETERS 2.
- DIMENSION & AND C APPLY TO THE PLATED LEADS AND ARE MEASURED BETWEEN 1.00 AND 2.00 FROM З. THE LEAD TIP.
- POSITION OF THE LEAD IS DETERMINED AT THE ROOT OF THE LEAD WHERE IT EXITS THE PACKAGE BODY. 4.
- 5. PIN 1 IDENTIFICATION IS A MIRRORED SURFACE INDENT.
- 6.
- MISSING PINS ARE 3, 4, 7, 8, 11, 12, 14 AND 15. L1 IS THE STRAIGHT PORTION OF THE LEAD AFTER 7. THE BEND. 8.

|        | MILLIMETERS |       |       |  |  |
|--------|-------------|-------|-------|--|--|
| DIM    | MIN.        | NDM.  | MAX.  |  |  |
| А      | 5.30        | 5.50  | 5.70  |  |  |
| A1     | 3.00        | 3.20  | 3.40  |  |  |
| Α2     | 4.50        | 5.00  | 5.50  |  |  |
| b 0.55 |             | 0.60  | 0.80  |  |  |
| C      | 0.45        | 0.50  | 0.70  |  |  |
| D      | 43.50       | 44.00 | 44.50 |  |  |
| D1     | 40.50       | 41.00 | 41.50 |  |  |
| E      | 20.40       | 20.90 | 21.40 |  |  |
| E1     | 12.75       | 13.25 | 13.75 |  |  |
| е      | 1.27 BSC    |       |       |  |  |
| F      | 3.10        | 3.60  | 4.10  |  |  |
| L      | 6.30        | 6.80  | 7.30  |  |  |
| L1     | 3.23        | 3.73  | 4.23  |  |  |