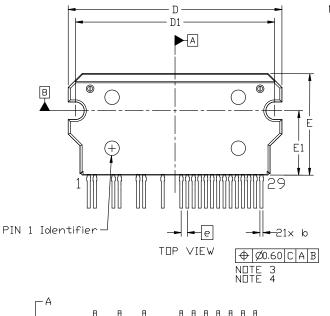

DATE 08 AUG 2023

DUSem

SIDE VIEW

NDTES:

- DIMENSIONING AND TOLERANCING PER ASME Y14.5M, 1. 2009
- CONTROLLING DIMENSIONS: MILLIMETERS 2.
- DIMENSION & AND C APPLY TO THE PLATED LEADS AND ARE MEASURED BETWEEN 1.00 AND 2.00 FROM З. THE LEAD TIP.
- POSITION OF THE LEAD IS DETERMINED AT THE ROOT OF THE LEAD WHERE IT EXITS THE PACKAGE BODY. 4.
- 5. PIN 1 IDENTIFICATION IS A MIRRORED SURFACE INDENT.
- 6.
- MISSING PINS ARE 3, 4, 7, 8, 11, 12, 14 AND 15. L1 IS THE STRAIGHT PORTION OF THE LEAD AFTER 7. THE BEND. 8.

|        | MILLIMETERS |       |       |  |  |
|--------|-------------|-------|-------|--|--|
| DIM    | MIN.        | NDM.  | MAX.  |  |  |
| А      | 5.30        | 5.50  | 5.70  |  |  |
| A1     | 3.00        | 3.20  | 3.40  |  |  |
| Α2     | 4.50        | 5.00  | 5.50  |  |  |
| b 0.55 |             | 0.60  | 0.80  |  |  |
| C      | 0.45        | 0.50  | 0.70  |  |  |
| D      | 43.50       | 44.00 | 44.50 |  |  |
| D1     | 40.50       | 41.00 | 41.50 |  |  |
| E      | 20.40       | 20.90 | 21.40 |  |  |
| E1     | 12.75       | 13.25 | 13.75 |  |  |
| е      | 1.27 BSC    |       |       |  |  |
| F      | 3.10        | 3.60  | 4.10  |  |  |
| L      | 6.30        | 6.80  | 7.30  |  |  |
| L1     | 3.23        | 3.73  | 4.23  |  |  |