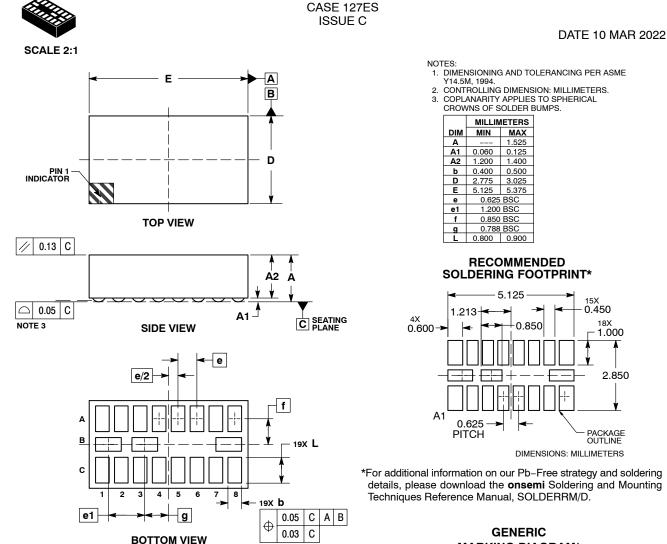

## onsemi



SIP19 5.25x2.90

## MARKING DIAGRAM\*



XXXX = Specific Device Code ZZZ = Assembly Lot Code NNN = Serial Number

\*This information is generic. Please refer to device data sheet for actual part marking. Pb–Free indicator, "G" or microdot "•", may or may not be present. Some products may not follow the Generic Marking.

| DOCUMENT NUMBER: | 98AON30115G     | Electronic versions are uncontrolled except when accessed directly from the Document Repository.<br>Printed versions are uncontrolled except when stamped "CONTROLLED COPY" in red. |             |
|------------------|-----------------|-------------------------------------------------------------------------------------------------------------------------------------------------------------------------------------|-------------|
| DESC