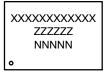

## MARKING DIAGRAM\*

XXXX = Specific Device Code ZZZ = Assembly Lot Code NNN = Serial Number

\*This information is generic. Please refer to device data sheet for actual part marking. Pb–Free indicator, "G" or microdot "•", may or may not be present. Some products may not follow the Generic Marking.