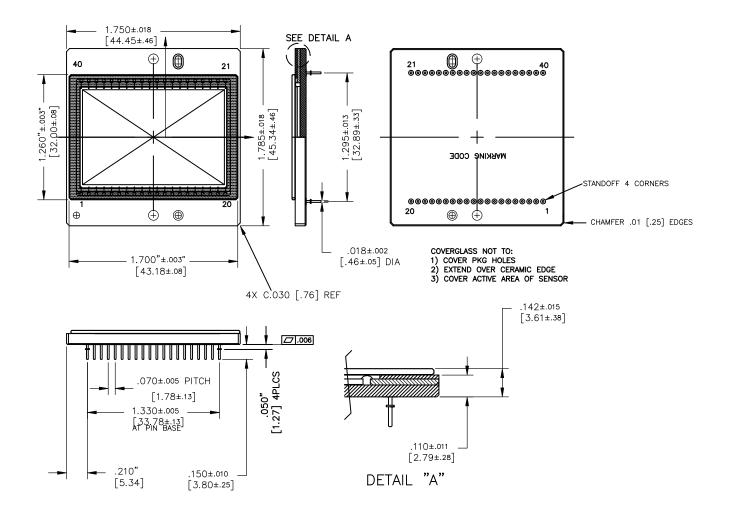

CPGA40, 44.45x45.34 CASE 107EB ISSUE O

DATE 30 JUL 2014

| DOCUMENT NUMBER:                                                                                                                                                                                                                                                                                                                                                                                                                                                                                                                                                                                                                                                                                                                                                          | 98AON88250F         | Electronic versions are uncontrolled except when accessed directly from the Document Repository.<br>Printed versions are uncontrolled except when stamped "CONTROLLED COPY" in red. |             |  |
|---------------------------------------------------------------------------------------------------------------------------------------------------------------------------------------------------------------------------------------------------------------------------------------------------------------------------------------------------------------------------------------------------------------------------------------------------------------------------------------------------------------------------------------------------------------------------------------------------------------------------------------------------------------------------------------------------------------------------------------------------------------------------|---------------------|-------------------------------------------------------------------------------------------------------------------------------------------------------------------------------------|-------------|--|
| DESCRIPTION:                                                                                                                                                                                                                                                                                                                                                                                                                                                                                                                                                                                                                                                                                                                                                              | CPGA40, 44.45x45.34 |                                                                                                                                                                                     | PAGE 1 OF 2 |  |
| ON Semiconductor and () are trademarks of Semiconductor Components Industries, LLC dba ON Semiconductor or its subsidiaries in the United States and/or other countries.<br>ON Semiconductor reserves the right to make changes without further notice to any products herein. ON Semiconductor makes no warranty, representation or guarantee regarding<br>the suitability of its products for any particular purpose, nor does ON Semiconductor assume any liability arising out of the application or use of any product or circuit, and specifically<br>disclaims any and all liability, including without limitation special, consequential or incidental damages. ON Semiconductor does not convey any license under its patent rights nor the<br>rights of others. |                     |                                                                                                                                                                                     |             |  |