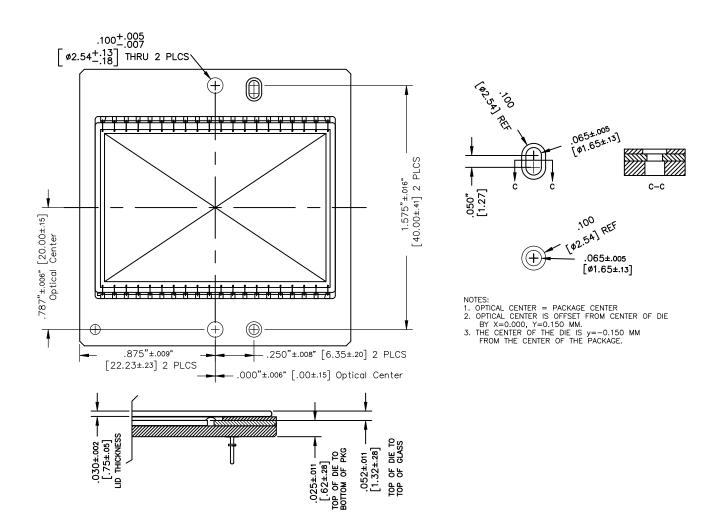

<sup>©</sup> Semiconductor Components Industries, LLC, 2019

DATE 30 JUL 2014

| DOCUMENT NUMBER:                                                                                                                                                                                                                                                                                                                                                                                                                                                                                                                                                                                                                                                                                                                                                       | 98AON88250F         | Electronic versions are uncontrolled except when accessed directly from the Document Repository.<br>Printed versions are uncontrolled except when stamped "CONTROLLED COPY" in red. |             |  |  |
|------------------------------------------------------------------------------------------------------------------------------------------------------------------------------------------------------------------------------------------------------------------------------------------------------------------------------------------------------------------------------------------------------------------------------------------------------------------------------------------------------------------------------------------------------------------------------------------------------------------------------------------------------------------------------------------------------------------------------------------------------------------------|---------------------|-------------------------------------------------------------------------------------------------------------------------------------------------------------------------------------|-------------|--|--|
| DESCRIPTION:                                                                                                                                                                                                                                                                                                                                                                                                                                                                                                                                                                                                                                                                                                                                                           | CPGA40, 44.45x45.34 |                                                                                                                                                                                     | PAGE 2 OF 2 |  |  |
| ON Semiconductor and are trademarks of Semiconductor Components Industries, LLC dba ON Semiconductor or its subsidiaries in the United States and/or other countries.<br>ON Semiconductor reserves the right to make changes without further notice to any products herein. ON Semiconductor makes no warranty, representation or guarantee regarding<br>the suitability of its products for any particular purpose, nor does ON Semiconductor assume any liability arising out of the application or use of any product or circuit, and specifically<br>disclaims any and all liability, including without limitation special, consequential or incidental damages. ON Semiconductor does not convey any license under its patent rights nor the<br>rights of others. |                     |                                                                                                                                                                                     |             |  |  |