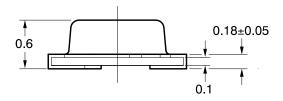

## Note:

All dimensions are in mm, tolerances are ±0.1mm unless otherwise specified.

| DOCUMENT NUMBER: | 98AON13423G | Electronic versions are uncontrolled except when accessed directly from the Document Repository.<br>Printed versions are uncontrolled except when stamped "CONTROLLED COPY" in red. |             |
|------------------|-------------|-------------------------------------------------------------------------------------------------------------------------------------------------------------------------------------|-------------|
| DESCRIPTION:     | CHIPLED ALS |                                                                                                                                                                                     | PAGE 1 OF 1 |