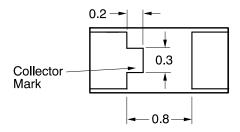

## Note:

All dimensions are in mm, tolerances are ±0.1mm unless otherwise specified.

| DOCUMENT NUMBER: | 98AON13423G | Electronic versions are uncontrolled except when accessed directly from the Document Repository.<br>Printed versions are uncontrolled except when stamped "CONTROLLED COPY" in red. |             |
|------------------|-------------|-------------------------------------------------------------------------------------------------------------------------------------------------------------------------------------|-------------|
| DESCRIPTION:     | CHIPLED ALS |                                                                                                                                                                                     | PAGE 1 OF 1 |