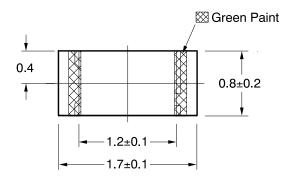

## Note:

All dimensions are in mm, tolerances are ±0.1mm unless otherwise specified.

| DOCUMENT NUMBER: | 98AON13423G | Electronic versions are uncontrolled except when accessed directly from the Document Repository.<br>Printed versions are uncontrolled except when stamped "CONTROLLED COPY" in red. |             |
|------------------|-------------|-------------------------------------------------------------------------------------------------------------------------------------------------------------------------------------|-------------|
| DESCRIPTION:     | CHIPLED ALS |                                                                                                                                                                                     | PAGE 1 OF 1 |