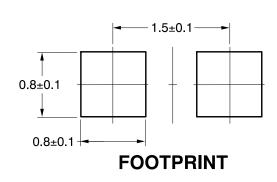

## Note:

All dimensions are in mm, tolerances are ±0.1mm unless otherwise specified.

| DOCUMENT NUMBER: | 98AON13423G | Electronic versions are uncontrolled except when accessed directly from the Document Repository.<br>Printed versions are uncontrolled except when stamped "CONTROLLED COPY" in red. |             |
|------------------|-------------|-------------------------------------------------------------------------------------------------------------------------------------------------------------------------------------|-------------|
| DESCRIPTION:     | CHIPLED ALS |                                                                                                                                                                                     | PAGE 1 OF 1 |