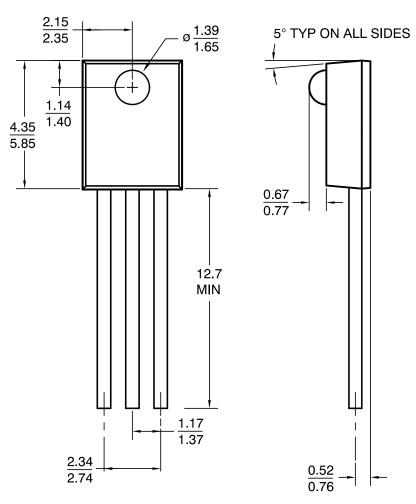

## SIDELOOKER OPTOLOGIC

CASE 100CL ISSUE O

**DATE 30 NOV 2016** 

## Note:

1. Dimensions for all drawings are in millimeters.

| DOCUMENT NUMBER: | 98AON13426G          | Electronic versions are uncontrolled except when accessed directly from the Document Repository.<br>Printed versions are uncontrolled except when stamped "CONTROLLED COPY" in red. |             |
|------------------|----------------------|-------------------------------------------------------------------------------------------------------------------------------------------------------------------------------------|-------------|
| DESCRIPTION:     | SIDELOOKER OPTOLOGIC |                                                                                                                                                                                     | PAGE 1 OF 1 |