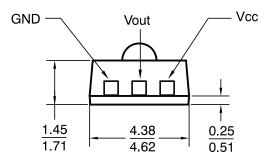

## SIDELOOKER OPTOLOGIC

CASE 100CL ISSUE O

**DATE 30 NOV 2016** 

## Note:

1. Dimensions for all drawings are in millimeters.

| DOCUMENT NUMBER: | 98AON13426G          | Electronic versions are uncontrolled except when accessed directly from the Document Repository.<br>Printed versions are uncontrolled except when stamped "CONTROLLED COPY" in red. |             |
|------------------|----------------------|-------------------------------------------------------------------------------------------------------------------------------------------------------------------------------------|-------------|
| DESCRIPTION:     | SIDELOOKER OPTOLOGIC |                                                                                                                                                                                     | PAGE 1 OF 1 |