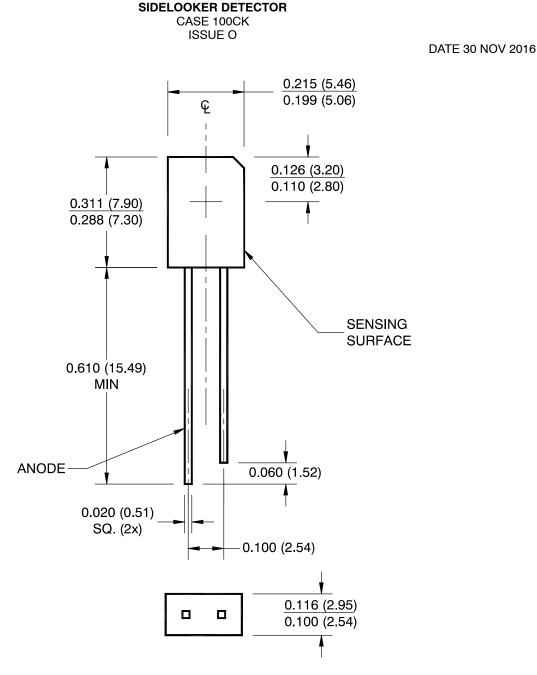

## Notes:

- 1. Dimensions for all drawings are in inches (mm).
- 2. Tolerance of ±0.010 (0.25) on all non-nominal dimensions unless otherwise specified.

 
 DOCUMENT NUMBER:
 98AON13427G
 Electronic versions are uncontrolled except when accessed directly from the Document Repository. Printed versions are uncontrolled except when stamped "CONTROLLED COPY" in red.