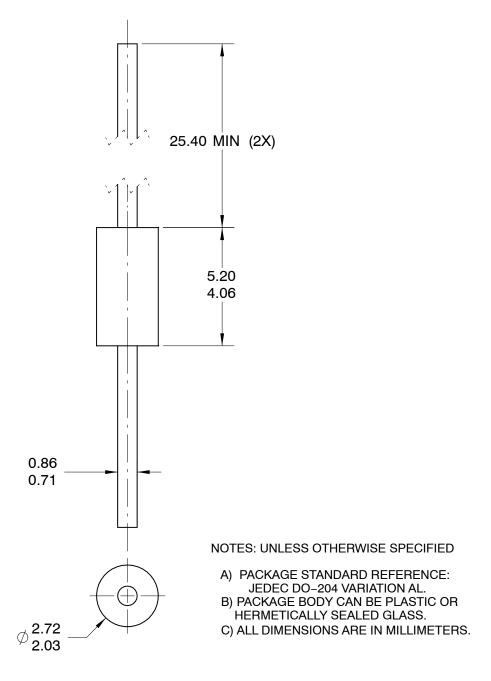

AXIAL LEAD / DO-41 CASE 017AH ISSUE O

**DATE 31 AUG 2016** 

| DOCUMENT NUMBER: | 98AON13444G        | Electronic versions are uncontrolled except when accessed directly from the Document Repository.<br>Printed versions are uncontrolled except when stamped "CONTROLLED COPY" in red. |             |
|------------------|--------------------|-------------------------------------------------------------------------------------------------------------------------------------------------------------------------------------|-------------|
| DESCRIPTION:     | AXIAL LEAD / DO-41 |                                                                                                                                                                                     | PAGE 1 OF 1 |